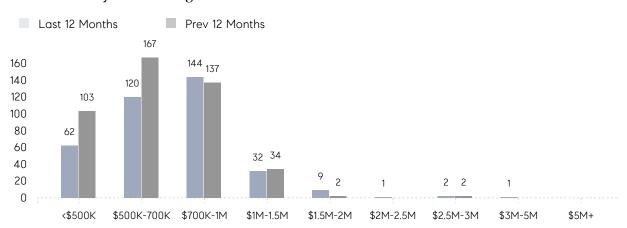

| 104%      |          |
|                | AVERAGE SOLD PRICE | \$789,438 | \$753,204 | 5%       |
|                | # OF CONTRACTS     | 14        | 16        | -12%     |
|                | NEW LISTINGS       | 5         | 11        | -55%     |
| Condo/Co-op/TH | AVERAGE DOM        | 6         | 23        | -74%     |
|                | % OF ASKING PRICE  | 101%      | 101%      |          |
|                | AVERAGE SOLD PRICE | \$663,725 | \$535,033 | 24%      |
|                | # OF CONTRACTS     | 2         | 10        | -80%     |
|                | NEW LISTINGS       | 4         | 8         | -50%     |
|                |                    |           |           |          |

## Morris Township

#### DECEMBER 2022

#### Monthly Inventory



#### Contracts By Price Range



### Listings By Price Range



# COMPASS



Compass makes no representations or warranties, express or implied, with respect to future market conditions or prices of residential product at the time the subject property or any competitive property is complete and ready for occupancy or with respect to any report, study, finding, recommendation or other information provided by Compass herein. Moreover, no warranty, express or implied, is made or should be assumed regarding the accuracy, adequacy, completeness, legality, reliability, merchantability or fitness for a particular purpose of any information, in part or whole, contained herein. All material is presented with the understanding that Compass shall not be deemed to provide legal, accounting or other professional services. This is no