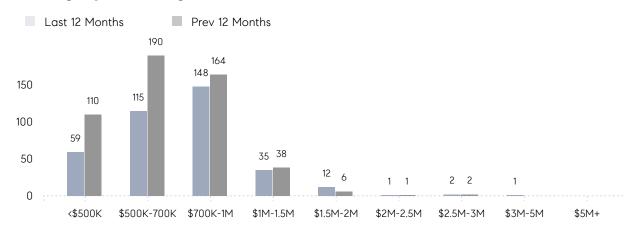

| AVERAGE SOLD PRICE | \$789,438 | \$753,204 | 5%       |
|                | # OF CONTRACTS     | 14        | 16        | -12%     |
|                | NEW LISTINGS       | 5         | 11        | -55%     |
| Condo/Co-op/TH | AVERAGE DOM        | 6         | 23        | -74%     |
|                | % OF ASKING PRICE  | 101%      | 101%      |          |
|                | AVERAGE SOLD PRICE | \$663,725 | \$535,033 | 24%      |
|                | # OF CONTRACTS     | 2         | 10        | -80%     |
|                | NEW LISTINGS       | 4         | 8         | -50%     |
|                |                    |           |           |          |

## Morris Township

#### DECEMBER 2022

#### Monthly Inventory



#### Contracts By Price Range



### Listings By Price Range



# COMPASS



Compass makes no representations or warranties, express or implied, with respect to future market conditions or prices of residential product at the time the subject property or any competitive property is complete and ready for occupancy or with respect to any report, study, finding, recommendation or other information provided by Compass herein. Moreover, no warranty, express or implied, is made or should be assumed regarding the accuracy, adequacy, completeness, legality, reliability, merchantability or fitness for a particular purpose of any information, in part or whole, contained herein. All material is presented with the understanding that Compass shall not be deemed to provide legal, accounting or other professional services. This is not intended to solicit the purch