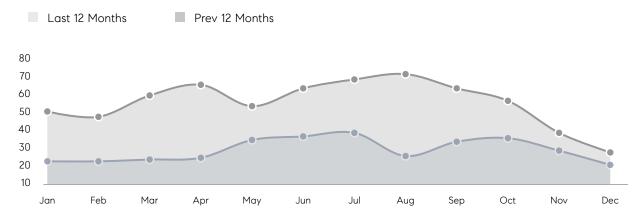

| % OF ASKING PRICE  | 102%      | 104%      |          |
|                | AVERAGE SOLD PRICE | \$789,438 | \$753,204 | 5%       |
|                | # OF CONTRACTS     | 14        | 16        | -12%     |
|                | NEW LISTINGS       | 5         | 11        | -55%     |
| Condo/Co-op/TH | AVERAGE DOM        | 6         | 23        | -74%     |
|                | % OF ASKING PRICE  | 101%      | 101%      |          |
|                | AVERAGE SOLD PRICE | \$663,725 | \$535,033 | 24%      |
|                | # OF CONTRACTS     | 2         | 10        | -80%     |
|                | NEW LISTINGS       | 4         | 8         | -50%     |
|                |                    |           |           |          |

## Morris Township

#### DECEMBER 2022

#### Monthly Inventory



#### Contracts By Price Range



### Listings By Price Range



# COMPASS



Compass makes no representations or warranties, express or implied, with respect to future market conditions or prices of residential product at the time the subject property or any competitive property is complete and ready for occupancy or with respect to any report, study, finding, recommendation or other information provided by Compass herein. Moreover, no warranty, express or implied, is made or should be assumed regarding the accuracy, adequacy, completeness, legality, reliability, merchantability or fitness for a particular purpose of any information, in part or whole, contained herein. All material is presented with the understanding that Compass shall not be deemed to provide legal, accounting or other